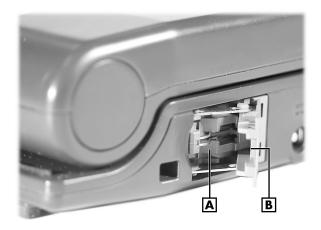

## NEC MobilePro 900 Opening the Modem Cover

To connect a telephone cable to your MobilePro<sup>™</sup> 900, open the modem cover to about a **45-degree angle** from the side of the MobilePro. Insert the clip side of the telephone cable into the modem cover (see the following figure).

See your NEC MobilePro 900 User's Guide for detailed modem connection information.

- A Modem Connector
- B Modem Cover at 45-Degree Angle;
   Clip Side of Telephone Cable Connector Goes Here

CAUTION To prevent damage to the modem cover, do not open the modem cover more than the 45-degree angle.